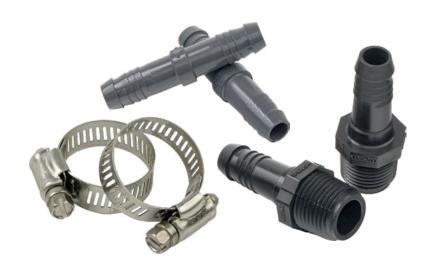

#### **INCLUDES**

- **>>** (16) clamps
- >> (4) 3/8" male adapters
- >> (4) 3/8" Alpine Tubing couplers

Essential Addition for Aeration Jobs

For Larger Aeration Projects

**Easy Installation** 

Fits all Models of Aeration Systems

### **DESCRIPTION**

The Alpine Tubing Fittings Package provides a comprehensive selection of airline clamps, adapters, and couplers necessary for extensive solar or electric pond aeration installations with long airline runs. While our Aeration Systems come with sufficient fittings, for larger projects, it is advisable to have additional fittings readily available on-site for added convenience.