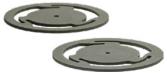

#### **INCLUDES**

- >> Valve plates [2 per head]
- Diaphragm

Insures Longevity of Compressor

Replace Every 4 Years

Fits all Solaer® Aeration Systems

#### **DESCRIPTION**

For optimal performance, it is recommended to install the EcoFlow Compressor Repair Kit in your Solar Aeration System every 4 years. This kit includes valve plates and diaphragm, effectively reducing daily wear and tear and significantly prolonging the compressor unit's lifespan. The EcoFlow Compressor Repair Kit is compatible with all Solaer Aeration Systems.