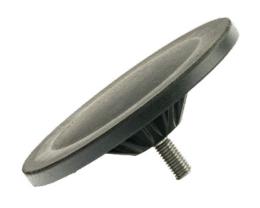

#### **INCLUDES**

- >> Valve plates [2 per head]
- Diaphragm

Insures Longevity of Compressor

Replace Every 4 Years

Fits all Solaer® Aeration Systems

#### **DESCRIPTION**

For optimal performance, it is recommended to install the EcoFlow Compressor Repair Kit in your Solar Aeration System every 4 years. This kit includes valve plates and diaphragm, effectively reducing daily wear and tear and significantly prolonging the compressor unit's lifespan. The EcoFlow Compressor Repair Kit is compatible with all Solaer Aeration Systems.