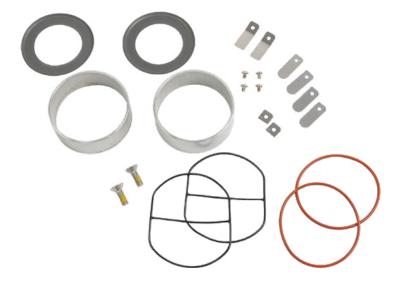

#### **INCLUDES**

- >> Valve plates [2 per head] >> (4) Flapper screws
- >> (2) Retainer screws
- >> (2) Piston cups
- >> (2) O-rings [sleeve]
- >> (2) Sleeves

- >> (2) Valve keepers
- >> (2) Valve restraints
- >> (4) Valve flappers
- (2) O-rings [head]