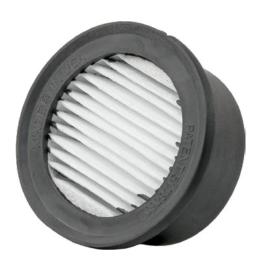

### 40.1305

#### DESCRIPTION

To ensure the long-lasting performance of your ProLake AerFlow Compressor, it is recommended to replace the filter every 6 months. Regular maintenance, including filter replacement, helps ensure the longevity of the compressor and is easy to perform. The replacement filter, sold in a single pack, is compatible with both the ProLake and Quietline Aeration Systems.