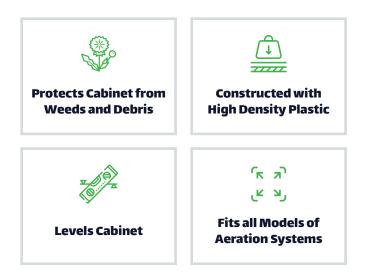

## DESCRIPTION

Level-Aer Equipment Pads are crafted from high-density plastic and designed to withstand over 2,000 lbs. They provide a sturdy and durable surface for your aeration system without the need for concrete or heavy construction materials.