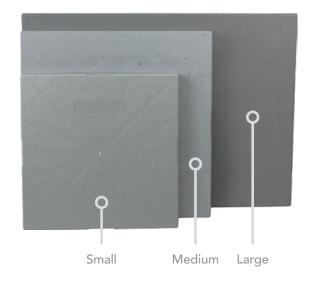

# **Product Details**

| SKU     | SIZE   | DIMENSIONS            |
|---------|--------|-----------------------|
| 40.1031 | Small  | 24" x 24" x 2 "       |
| 40.1032 | Medium | <b>30" x 30" x 3"</b> |
| 40.1033 | Large  | 44" x 32" x 3"        |