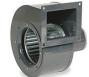

## **Impoundment Package Features**

6.17 HP Oilless Regenerative Blower 85 CFM Open Flow 9.5Y Amps Start@460V 460/60/3 Maximum 325" Water Column Differential Pressure Outlet Adapter With Pressure Relief Valve Blow-Off Valve Flexible High Temperature Vibration Isolator Hose Inlet Fitting Includes Industrial Air Filter With Replaceable Element Electrical Panel/NEMA Outdoor Rated Manual Motor Starters TEFC Motor Class F Insulation UL Listed