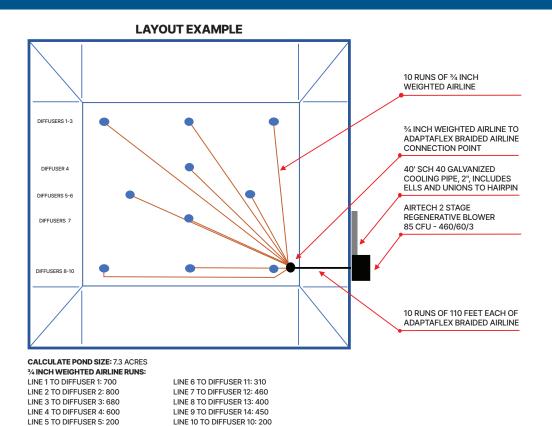

40' Galvanized Metal Compressor Outlet Air Pipe - 2" (For Heat Dissipation With Appropriate Fittings To Hairpin & Connection To Blower)

Up To 10 Dual Duraplate<sup>™</sup> Air Diffusers Depending On Final Size

Between 6,000 To 10,000 Feet Of 3/4" Alpine™ Weighted Airline Depending On Final Size

Between 1200 To 1500 Feet Of 3/4" Gates Adaptaflex Tubing Depending On Final Size

6.17HP Oilless Regenerative Blower

## **Product Notes**

Electrical panel and blower rated for outdoor installation, blower mounted on galvanized steel pallet all-welded construction outdoor/industrial rated, ready to set and connect. Control panel shipped loose for site installation on power pedestal by customer's electrician. System includes fittings and clamps to install 3/4" Alpine<sup>™</sup> Weighted Tubing and Diffusers. Includes clamps and fittings to connect 3/4" Adaptaflex to 3/4 Alpine<sup>™</sup> Self Weighted Tubing at toe of berm (in most cases). Installation, customer to provide 2" End Welded Air Distribution Trunk Manifold and 3/4" Airflow Adjustment (Ball) Valves (Qty. 20) with Male Adapter (3/4" Npt X 3/4" Spiral Barb) for each Airflow Outlet on Trunk Manifold.