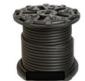

Between 6,000 To 10,000 Feet Of 3/4" Alpine™ Weighted Airline Depending On Final Size

Between 1200 To 1500 Feet Of 3/4" Gates Adaptaflex Tubing Depending On Final Size

6.17HP Oilless Regenerative Blower

Duraplate<sup>™</sup> Dual Diffuser

Alpine<sup>™</sup> 3⁄4" Weighted Airline

Black ¾" Adapaflex™ Airline

40' Galvanized Metal Compressor Outlet Air Pipe - 2"