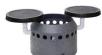

Duraplate<sup>™</sup> Dual Diffuser

Alpine<sup>™</sup> 3⁄4" Weighted Airline

Black ¾" Adapaflex™ Airline

40' Galvanized Metal Compressor Outlet Air Pipe - 2"

40' Galvanized Metal Compressor Outlet Air Pipe - 2" (For Heat Dissipation With Appropriate Fittings To Hairpin & Connection To Blower)

Up To 10 Dual Duraplate<sup>™</sup> Air Diffusers Depending On Final Size