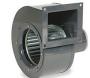

## **Impoundment Package Features**

23.2 HP Oilless Regenerative Blower 370 CFM Open Flow 34.5Y Amps Start@460V 460/60/3 Maximum 281" Water Column Differential Pressure Outlet Adapter With Pressure Relief Valve Blow-Off Valve Flexible High Temperature Vibration Isolator Hose Inlet Fitting Includes Industrial Air Filter With Replaceable Element Electrical Panel/NEMA Outdoor Rated Manual Motor Starters TEFC Motor Class F Insulation UL Listed