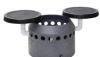

60' Galvanized Metal Compressor Outlet Air Pipe - 3" (For Heat Dissipation With Appropriate Fittings To Hairpin & Connection To Blower)

Up To 20 Dual Duraplate<sup>™</sup> Air Diffusers Depending On Final Size

Duraplate<sup>™</sup> Dual Diffuser

Alpine<sup>™</sup> ¾" Weighted Airline