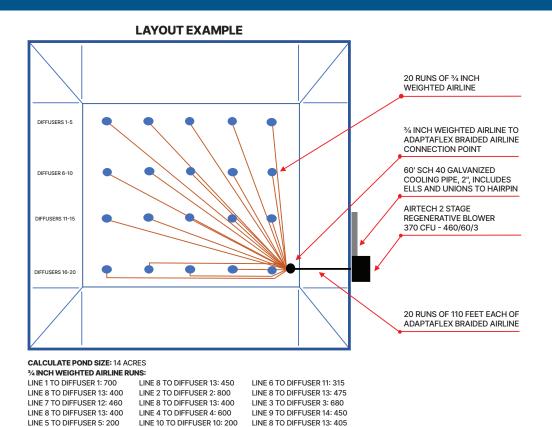

60' Galvanized Metal Compressor Outlet Air Pipe - 3" (For Heat Dissipation With Appropriate Fittings To Hairpin & Connection To Blower)

Up To 20 Dual Duraplate<sup>™</sup> Air Diffusers Depending On Final Size

Between 11,000 To 14,000 Feet Of 3/4" Alpine™ Weighted Airline Depending On Final Size

Between 1200 To 1500 Feet Of 3/4" Gates Adaptaflex™ Tubing Depending On Final Size

6.17HP Oilless Regenerative Blower

### **Product Notes**

Electrical panel and blower rated for outdoor installation, blower mounted on galvanized steel pallet all-welded construction outdoor/industrial rated, ready to set and connect. Control panel shipped loose for site installation on power pedestal by customer's electrician. System includes fittings and clamps to install 3/4" Alpine<sup>™</sup> Weighted Tubing and Diffusers. Includes clamps and fittings to connect 3/4" Adaptaflex to 3/4 Alpine<sup>™</sup> Self Weighted Tubing at toe of berm (in most cases). Installation, customer to provide 2" End Welded Air Distribution Trunk Manifold and 3/4" Airflow Adjustment (Ball) Valves (Qty. 20) with Male Adapter (3/4" Npt X 3/4" Spiral Barb) for each Airflow Outlet on Trunk Manifold.

LINE 8 TO DIFFUSER 13: 400

LINE 8 TO DIFFUSER 13: 400