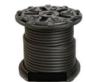

Between 11,000 To 14,000 Feet Of 3/4" Alpine™ Weighted Airline Depending On Final Size

Between 1200 To 1500 Feet Of 3/4" Gates Adaptaflex™ Tubing Depending On Final Size

6.17HP Oilless Regenerative Blower

#### Black ¾" Adapaflex™ Airline

40' Galvanized Metal Compressor Outlet Air Pipe - 2"