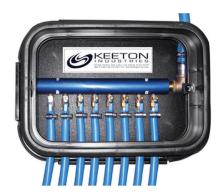

It's simple, just run a single airline from the aeration cabinet down to the pond or lake's edge then tie in all the airlines to either our four port manifold or our eight port manifold.

## Item Number:

40.1052: 4 Valve Remote Manifold 40.1053: 8 Valve Remote Manifold