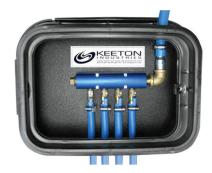

It's simple, just run a single airline from the aeration cabinet down to the pond or lake's edge then tie in all the airlines to either our four port manifold or our eight port manifold.

## Item Number:

40.1052: 4 Valve Remote Manifold 40.1053: 8 Valve Remote Manifold